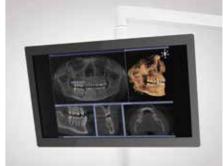

## Optimum visibility

- Perfect illumination of the treatment area LEDview Plus or LEDlight operating light, LED instrument light
- Flexible headrests
  Flat or double
  articulating headrest
- Perfect intraoral images SiroCam F, AF or AF+, 22" HD monitor on the treatment center

With this HD monitor, you can explain intra-oral camera and X-ray images, software and planning views, videos and PowerPoint presentations to your patient directly at the treatment center.

Integrated USB interface

Sivision 22" AC monitor