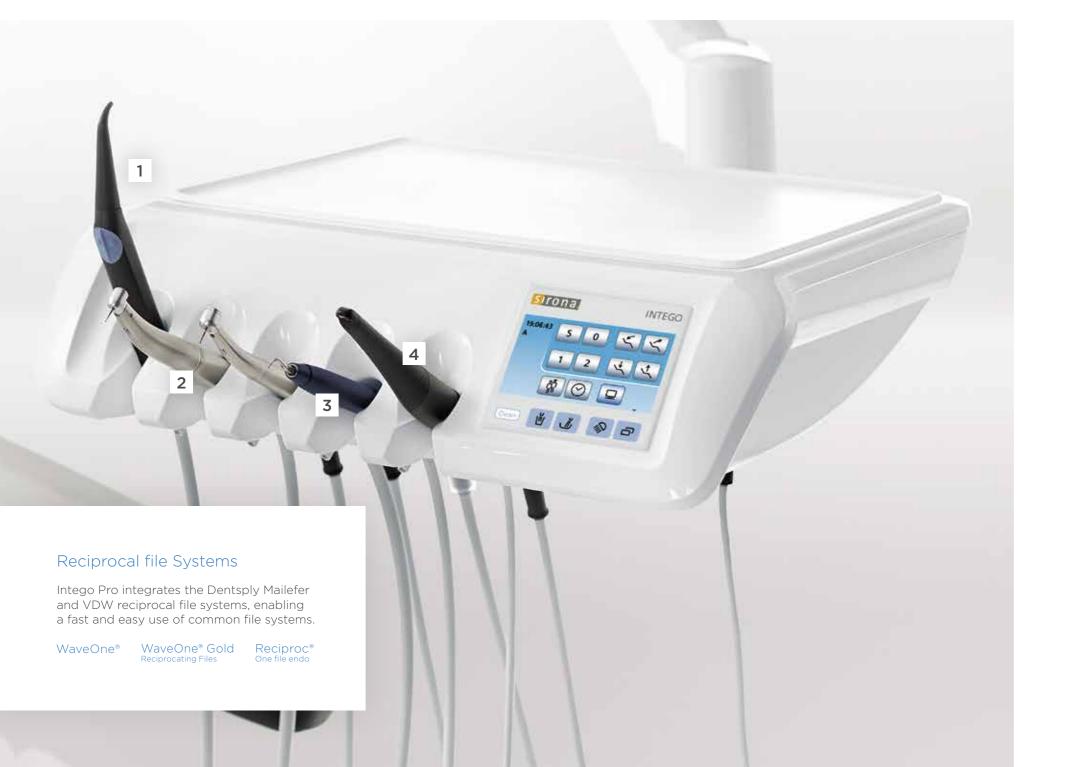

#### Integration possibilities for endodontic treatments

#### ApexLocator

An ApexLocator can also be integrated into the EasyTouch to allow for permanent control of the working depth during endodontic treatment and a reduction of X-ray exposure.

#### **Integrated Torque Control**

Speed and torque are adjustable, and the motor stops automatically when the set maximum torque is reached. This ensures greater safety and perfect workflow for endodontic treatment.