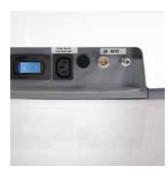

#### Interfaces: flexible into the future

A network interface in the patient chair and a USB port in the dentist or assistant element allow you to integrate new functions and network your practice – troubleshooting by your service technician is also much easier.

With this HD monitor, you can explain intra-oral camera and X-ray images, software and planning views, videos and PowerPoint presentations to your patient directly at the treatment center.

Integrated USB interface

Sivision 22" AC monitor