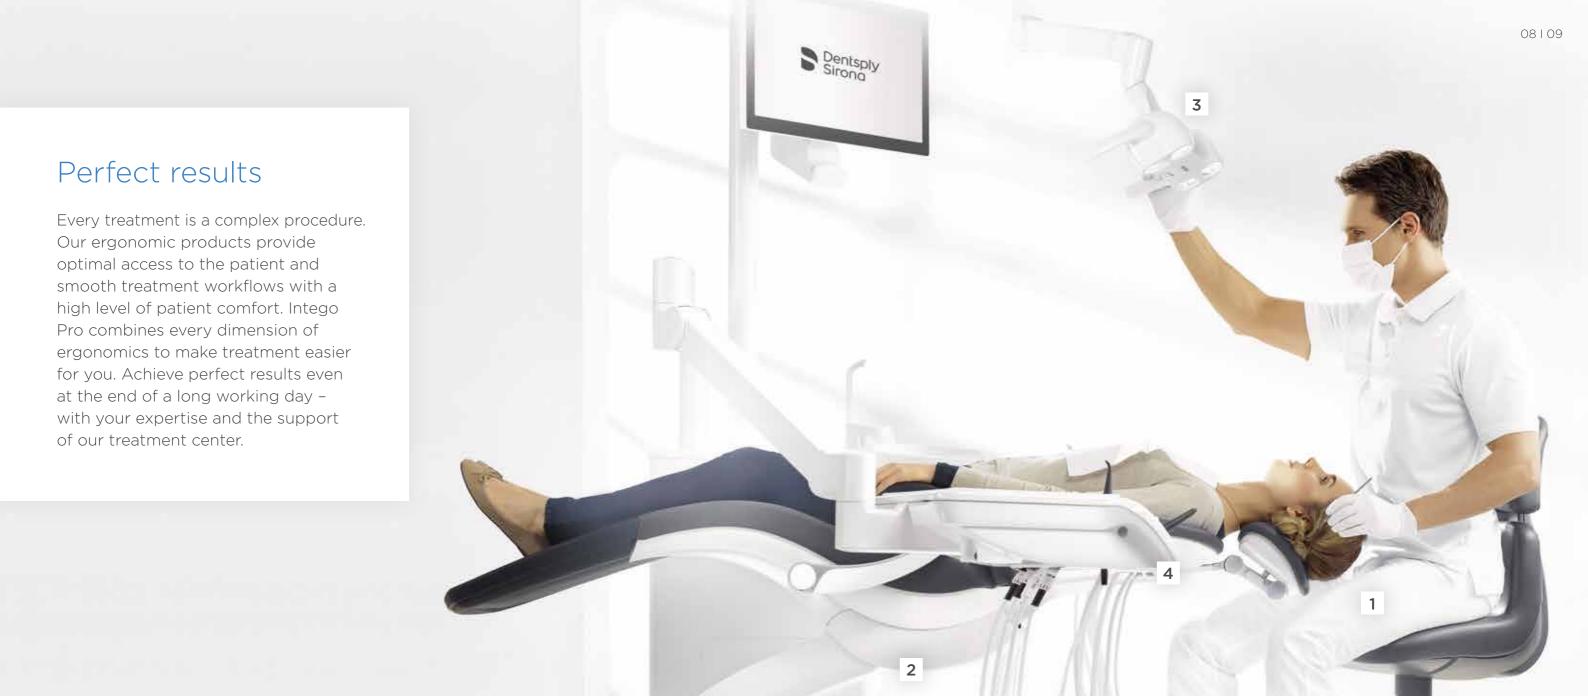

# Ergonomic design you can rely on

The treatment center is the heart of your practice. Intego Pro perfectly combines appearance and functionality – so you can work comfortably under optimal conditions. In addition to their harmonious design, coordinated components and variety of color combinations, Intego Pro treatment centers meet the strict criteria of our ergonomics concept. Intego Pro fits the style of your practice – and your taste.

## 1 Intuitive sitting

- More freedom of movement Thin backrest for ideal freedom of leg movement, flexible positioning of the foot control
- Optimized instrument placement
  Perfect coordination of dentist and assistant elements, flexible positioning of the additional tray in the whip arm and hanging hose models
- Comfortable working stools Hugo, Carl, Paul

# 2 Comfortable positioning

- Easy adjustment of the treatment center Flexible height adjustment, swiveling cuspidor
- Greater patient comfort Gentle chair lift drive, armrests, Vario footrest, comfortable upholstery, ErgoMotion

## Optimum visibility

- Perfect illumination of the treatment area LEDview Plus or LEDlight operating light, LED instrument light
- Flexible headrests
  Flat or double
  articulating headrest
- Perfect intraoral images SiroCam F, AF or AF+, 22" HD monitor on the treatment center

## 4 Integrated workflow

- Intuitive operation
   EasyPad user interface or EasyTouch touchscreen

   Integrated tabletop device
- functions
  Integrated torque control for endodontics, ApexLocator on the EasyTouch
- Modern equipment
   Innovative instruments, modern patient communication system Sivision, USB, SD card and Ethernet interface

#### Perfect results

- Clinically perfect
- Esthetically perfect
- Perfect for the success of your practice

- 1 Sprayvit E
- Optimal visibility due to integrated LED light.
- BL ISO E motor
  Sterilizable brushless motor with speed and torque control during treatment.
  Especially lightweight, compact and with a wide speed range.
- SiroSonic L scaler
  Handpiece and tips can be sterilized. Controlled, straight oscillation with electronic power and water control.
- SiroCam F or AF or AF+