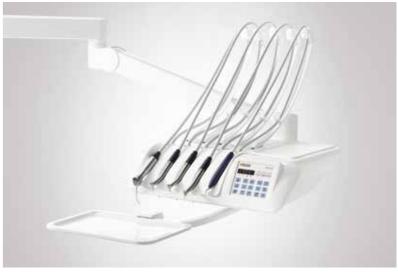

#### CS - The whip arm design

The **whip arm design** is ideal for the widest range of treatment situations with four-handed or two-handed dentistry. The dentist element can be rotated by up to 240° for optimal positioning. The maximum distance between the dentist element and instruments is 90 cm.

#### CS version with whip arms

- Ideal for the widest range of treatment situations, regardless of two-handed or four-handed treatment
- Optimum reach of instrument hoses: up to 90 cm
- The height of the dentist element can be adjusted and held in place with a pneumatic brake