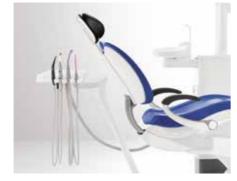

#### CS - The whip arm design

The **whip arm design** is ideal for the widest range of treatment situations with four-handed or two-handed dentistry. The dentist element can be rotated by up to 240° for optimal positioning. The maximum distance between the dentist element and instruments is 90 cm.

#### TS version with hanging hoses

- The height of the dentist element can be adjusted and held in place with a pneumatic brake
- Ergonomic design with flexibly positionable dentist element and movable tray holder
- Ample instrument area on the dentist element and tray holder

#### CS version with whip arms

- Ideal for the widest range of treatment situations, regardless of two-handed or four-handed treatment
- Optimum reach of instrument hoses: up to 90 cm
- The height of the dentist element can be adjusted and held in place with a pneumatic brake