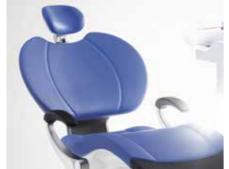

# Impressive patient comfort

Your patients will also appreciate this comfort: The Intego Pro patient chair has an ergonomic design and, together with the headrest, ensures that your patients are especially comfortable. The chair lowers far enough so that even shorter patients can get in and out easily. And there is no doubt – patients who are comfortable feel more secure and remain loyal to your practice.

#### Choice of two headrests

The flat headrest can be adjusted quickly and flexibly. Optionally, you can select a double articulating headrest that is easier to position and allows you optimal visibility even in difficult-to-see areas.

Flat headrest

Double articulating headrest