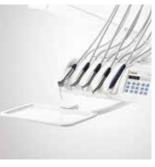

#### CS - The whip arm design

The **whip arm design** is ideal for the widest range of treatment situations with four-handed or two-handed dentistry. The dentist element can be rotated by up to 240° for optimal positioning. The maximum distance between the dentist element and instruments is 90 cm.

#### TS version with hanging hoses

- The height of the dentist element can be adjusted and held in place with a pneumatic brake
- Ergonomic design with flexibly positionable dentist element and movable tray holder
- Ample instrument area on the dentist element and tray holder

#### CS version with whip arms

- Ideal for the widest range of treatment situations, regardless of two-handed or four-handed treatment
- Optimum reach of instrument hoses: up to 90 cm
- The height of the dentist element can be adjusted and held in place with a pneumatic brake