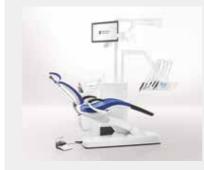

# Intego Pro

# Your reliable partner

Intego Pro is the best treatment center of its class. It is based on the innovative power and award-winning design of our existing treatment centers. As a reliable partner for an efficient practice, Intego Pro has all the features that provide optimal support: ergonomic design for better workflows, high quality standards in processing and design, and a great value – this is why Intego Pro is our performance class.

# Great value you can rely on

Your work day is complex and places many different demands on the treatment center you choose. Intego Pro gives you the perfect solution: Choose from two treatment concepts that you can configure flexibly. Whether you select a whip arm or a hanging hoses design – every option offers optimal performance at a fair price.

#### CS - The whip arm design

The **whip arm design** is ideal for the widest range of treatment situations with four-handed or two-handed dentistry. The dentist element can be rotated by up to 240° for optimal positioning. The maximum distance between the dentist element and instruments is 90 cm.