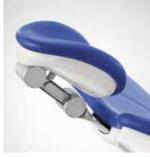

#### Perfect results

- Clinically perfect
- Esthetically perfect
- Perfect for the success of your practice

- 1 Sprayvit E
- Optimal visibility due to integrated LED light.
- BL ISO E motor
  Sterilizable brushless motor with speed and torque control during treatment.
  Especially lightweight, compact and with a wide speed range.
- SiroSonic L scaler
  Handpiece and tips can be sterilized. Controlled, straight oscillation with electronic power and water control.
- SiroCam F or AF or AF+

  Detailed intraoral images with the easy to operate SiroCam F or AF/AF+ with autofocus.