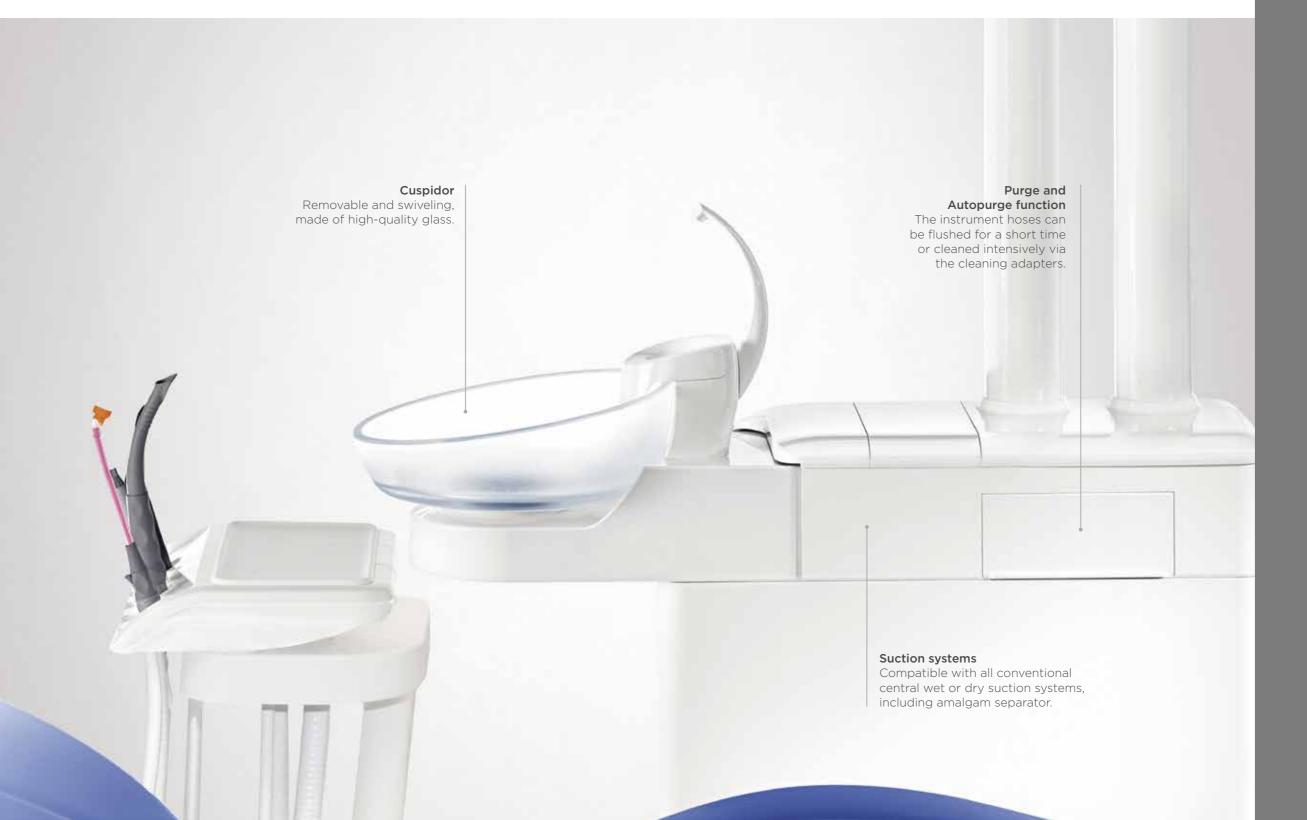

#### ntego Pro

The Comfort water unit and assistant element are based on a comprehensive infection prevention concept.

Integrated disinfection system
Permanent disinfection of all water
lines with Dentosept P. Automatic
sanitizing function for regular intensive disinfection. Can also be used
as a self-contained water supply.

Integrated cleaning adapters
For automatic purging of instrument hoses (Autopurge) and sanitization of the water lines.

Chemical suction hose cleaning
Cleaning agent container for
chemical flushing of the suction lines.
The concentration of cleaning agents
can be individually adjusted.