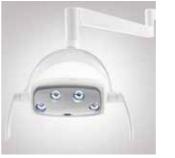

## Optimum visibility

- Perfect illumination of the treatment area LEDview Plus or LEDlight operating light, LED instrument light
- Flexible headrests
  Flat or double
  articulating headrest
- Perfect intraoral images SiroCam F, AF or AF+, 22" HD monitor on the treatment center

# Two operating light options - always optimal illumination

Two choices of LED lights for optimal illumination of the operating field. Our premium operating light LEDview Plus offers with its polychrome LEDs and sophisticated technical features natural light in perfection.

LEDlight

LEDview Plus