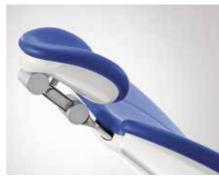

#### Perfect results

- Clinically perfect
- Esthetically perfect
- Perfect for the success of your practice

- 1 Sprayvit E
- Optimal visibility due to integrated LED light.
- BL ISO E motor
  Sterilizable brushless motor with speed and torque control during treatment.
  Especially lightweight, compact and with a wide speed range.
- SiroSonic L scaler
  Handpiece and tips can be sterilized. Controlled, straight oscillation with electronic power and water control.
- SiroCam F or AF or AF+

  Detailed intraoral images with the easy to operate SiroCam F or AF/AF+ with autofocus.