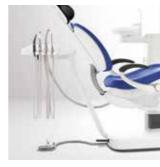

#### CS - The whip arm design

The **whip arm design** is ideal for the widest range of treatment situations with four-handed or two-handed dentistry. The dentist element can be rotated by up to 240° for optimal positioning. The maximum distance between the dentist element and instruments is 90 cm.

#### TS version with hanging hoses

- The height of the dentist element can be adjusted and held in place with a pneumatic brake
- Ergonomic design with flexibly positionable dentist element and movable tray holder
- Ample instrument area on the dentist element and tray holder

#### CS version with whip arms

- Ideal for the widest range of treatment situations, regardless of two-handed or four-handed treatment
- Optimum reach of instrument hoses: up to 90 cm
- The height of the dentist element can be adjusted and held in place with a pneumatic brake