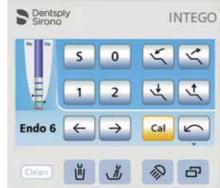

#### EasyPad

Clear and intuitive user interface - standard in Intego Pro.

#### Integration possibilities for endodontic treatments

#### ApexLocator

An ApexLocator can also be integrated into the EasyTouch to allow for permanent control of the working depth during endodontic treatment and a reduction of X-ray exposure.

#### **Integrated Torque Control**

Speed and torque are adjustable, and the motor stops automatically when the set maximum torque is reached. This ensures greater safety and perfect workflow for endodontic treatment.