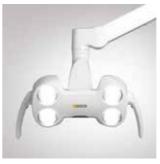

#### Assistant element: Comfort or Compact

Both assistant elements are very space-saving and ensure maximum freedom of movement. With the Comfort model, you can work comfortably even without an assistant.

Comfort assistant element

Compact assistant element