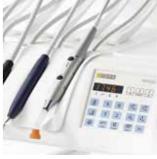

# Intuitive operation

Difficult treatments require your full concentration.
This is why Intego Pro is intuitive – with two state-of-the-art, intuitive user interfaces and innovative instruments for stress-free treatment.
So you can concentrate on what's really important – your patient and a perfect treatment result.

#### State-of-the-art, intuitive interfaces

#### EasyPad

Clear and intuitive user interface - standard in Intego Pro.

#### EasyTouch

This user interface can be optionally integrated. More operating comfort thanks to intuitive touchscreen technology and additional operating and display options.