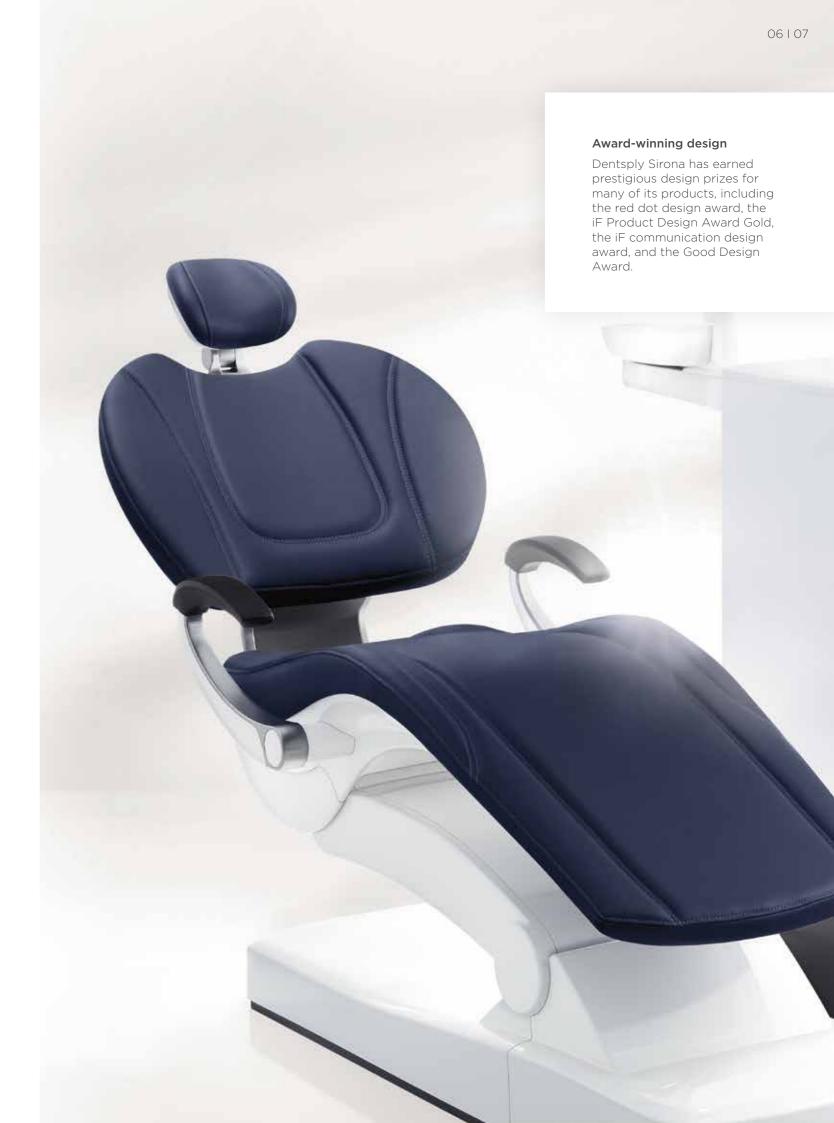

# Ergonomic design you can rely on

The treatment center is the heart of your practice. Intego Pro perfectly combines appearance and functionality – so you can work comfortably under optimal conditions. In addition to their harmonious design, coordinated components and variety of color combinations, Intego Pro treatment centers meet the strict criteria of our ergonomics concept. Intego Pro fits the style of your practice – and your taste.

# Impressive patient comfort

Your patients will also appreciate this comfort: The Intego Pro patient chair has an ergonomic design and, together with the headrest, ensures that your patients are especially comfortable. The chair lowers far enough so that even shorter patients can get in and out easily. And there is no doubt – patients who are comfortable feel more secure and remain loyal to your practice.