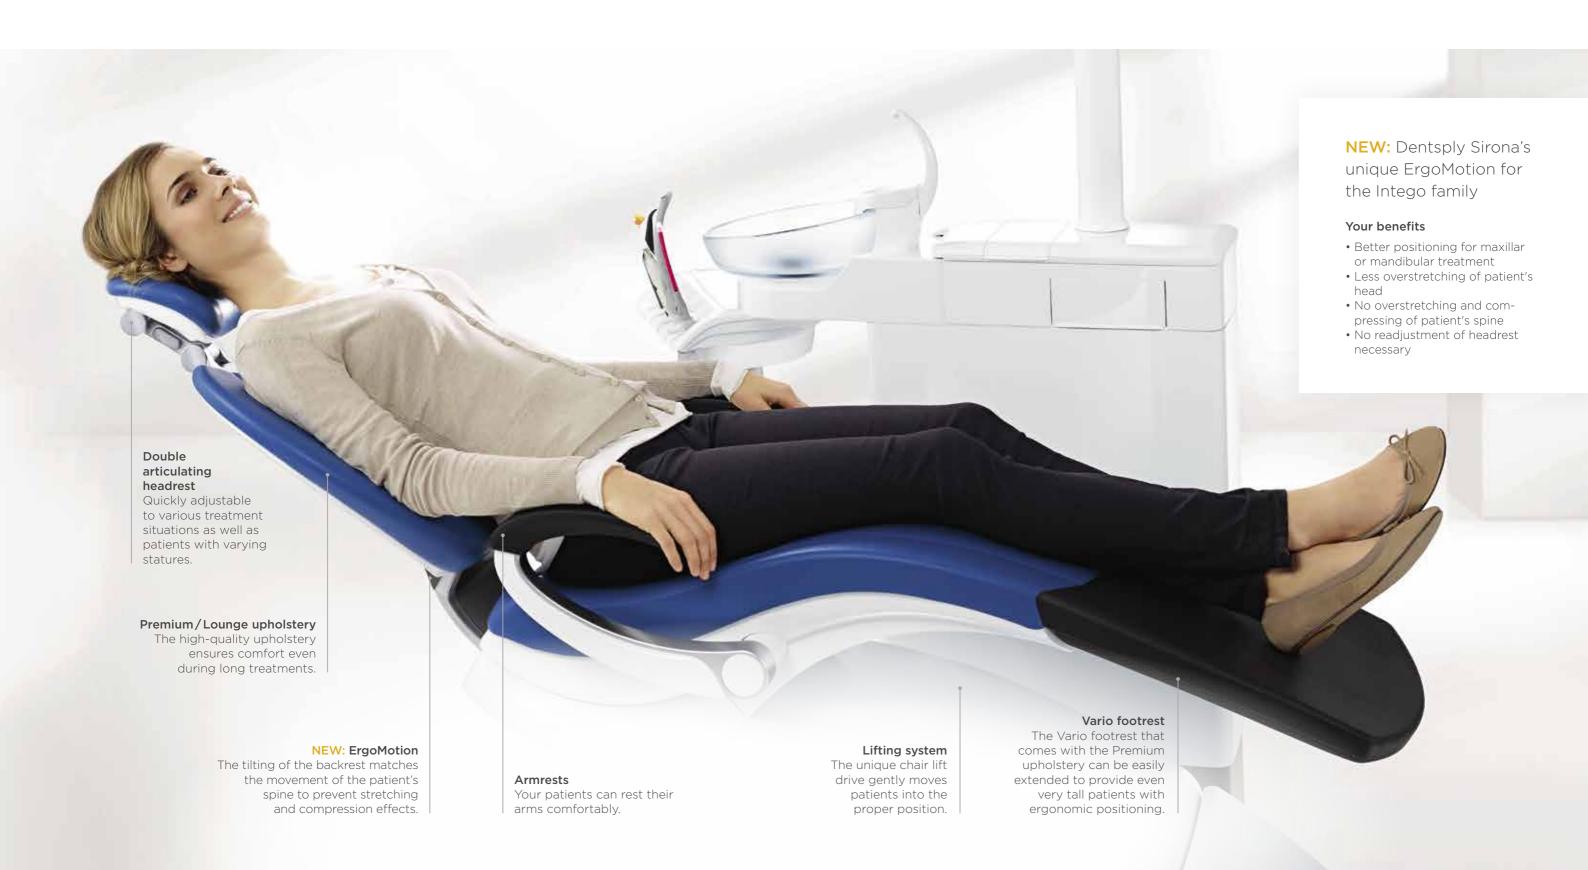

## 1 Intuitive sitting

- More freedom of movement Thin backrest for ideal freedom of leg movement, flexible positioning of the foot control
- Optimized instrument placement
  Perfect coordination of dentist and assistant elements, flexible positioning of the additional tray in the whip arm and hanging hose models
- Comfortable working stools Hugo, Carl, Paul

# 2 Comfortable positioning

- Easy adjustment of the treatment center Flexible height adjustment, swiveling cuspidor
- Greater patient comfort Gentle chair lift drive, armrests, Vario footrest, comfortable upholstery, ErgoMotion

## Optimum visibility

- Perfect illumination of the treatment area LEDview Plus or LEDlight operating light, LED instrument light
- Flexible headrests
  Flat or double
  articulating headrest
- Perfect intraoral images SiroCam F, AF or AF+, 22" HD monitor on the treatment center

# Impressive patient comfort

Your patients will also appreciate this comfort: The Intego Pro patient chair has an ergonomic design and, together with the headrest, ensures that your patients are especially comfortable. The chair lowers far enough so that even shorter patients can get in and out easily. And there is no doubt – patients who are comfortable feel more secure and remain loyal to your practice.

#### Choice of two headrests

The flat headrest can be adjusted quickly and flexibly. Optionally, you can select a double articulating headrest that is easier to position and allows you optimal visibility even in difficult-to-see areas.

Flat headrest

Double articulating headrest