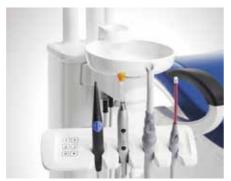

#### CS - The whip arm design

The **whip arm design** is ideal for the widest range of treatment situations with four-handed or two-handed dentistry. The dentist element can be rotated by up to 240° for optimal positioning. The maximum distance between the dentist element and instruments is 90 cm.

#### Perfect results

- Clinically perfect
- Esthetically perfect
- Perfect for the success of your practice

- 1 Sprayvit E
- Optimal visibility due to integrated LED light.
- BL ISO E motor
  Sterilizable brushless motor with speed and torque control during treatment.
  Especially lightweight, compact and with a wide speed range.
- SiroSonic L scaler
  Handpiece and tips can be sterilized. Controlled, straight oscillation with electronic power and water control.
- SiroCam F or AF or AF+