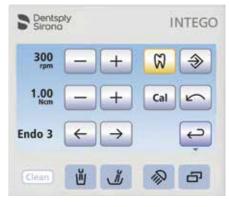

#### EasyTouch

This user interface can be optionally integrated. More operating comfort thanks to intuitive touchscreen technology and additional operating and display options.

#### Integration possibilities for endodontic treatments

#### ApexLocator

An ApexLocator can also be integrated into the EasyTouch to allow for permanent control of the working depth during endodontic treatment and a reduction of X-ray exposure.

#### **Integrated Torque Control**

Speed and torque are adjustable, and the motor stops automatically when the set maximum torque is reached. This ensures greater safety and perfect workflow for endodontic treatment.