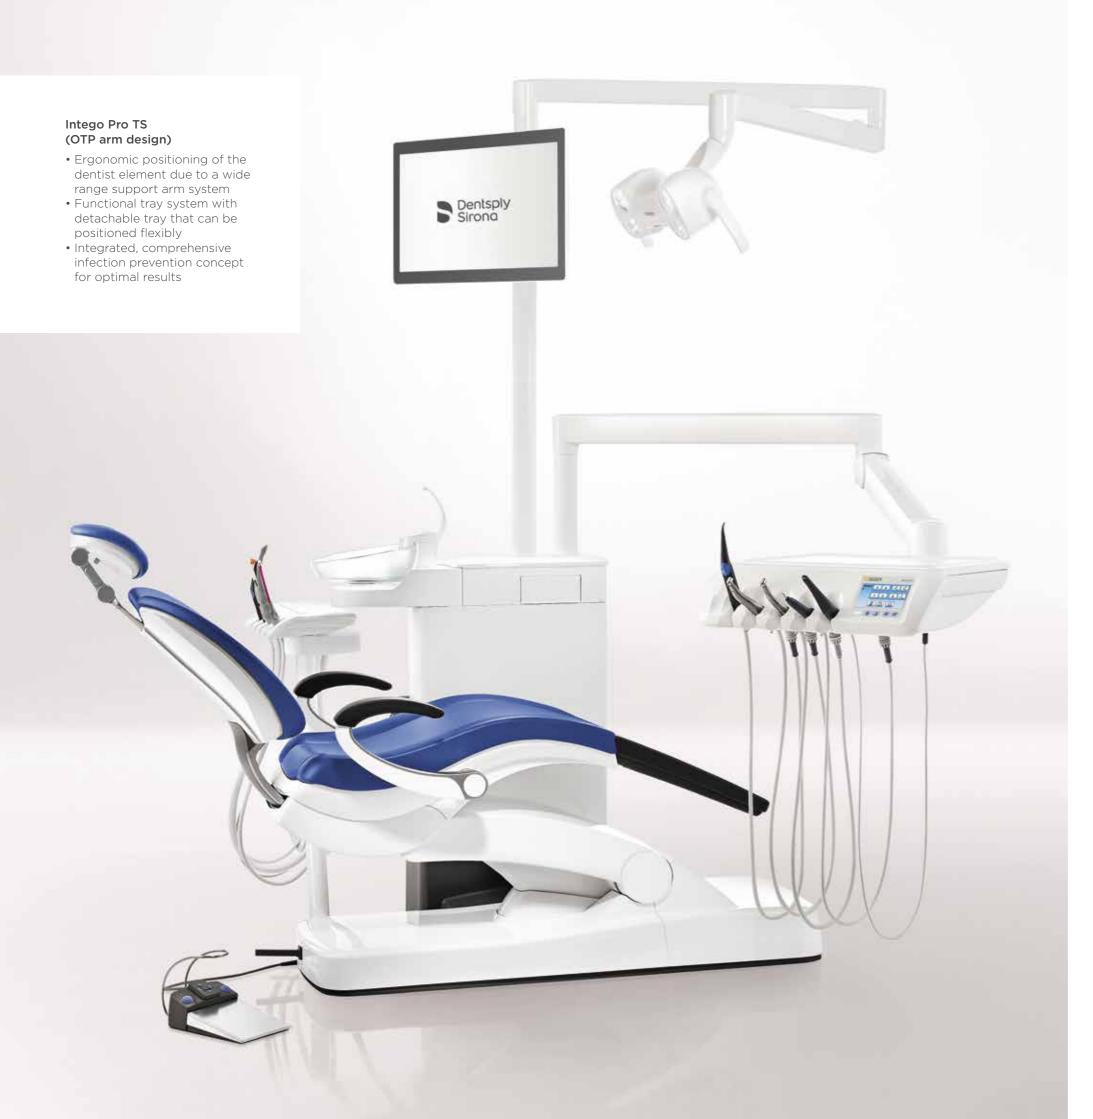

# Ergonomic design you can rely on

The treatment center is the heart of your practice. Intego Pro perfectly combines appearance and functionality – so you can work comfortably under optimal conditions. In addition to their harmonious design, coordinated components and variety of color combinations, Intego Pro treatment centers meet the strict criteria of our ergonomics concept. Intego Pro fits the style of your practice – and your taste.

#### TS version with hanging hoses

- The height of the dentist element can be adjusted and held in place with a pneumatic brake
- Ergonomic design with flexibly positionable dentist element and movable tray holder
- Ample instrument area on the dentist element and tray holder